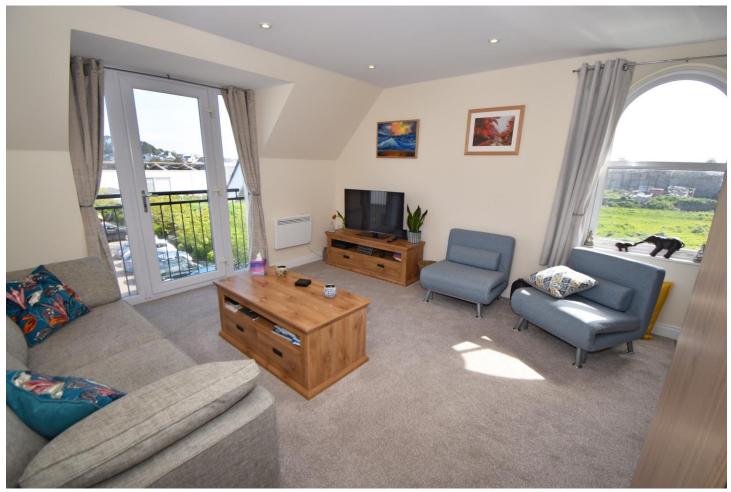

# Apt 9, Oakwell Court, Lowlands Road, St Sampson

Well Presented One Bedroom Apartment with Parking

Perry's Guide Reference: 11 E2

Apartment 9 Oakwell Court is a modern one bedroom apartment located in St Sampson, just a short walk from The Bridge amenities and Delancey Park. The bright accommodation comprises an open plan living room and kitchen, a double bedroom and bathroom.

# **Room Measurements**

SECOND FLOOR Lounge Area Kitchen Area Bedroom Bathroom

13' 5'' x 13' 1'' (4.1m x 4m) 11' 6'' x 10' 6'' (3.5m x 3.2m) 11' 6'' x 11' 6'' (3.5m x 3.5m) 8' 6'' x 5' 7'' (2.6m x 1.7m)