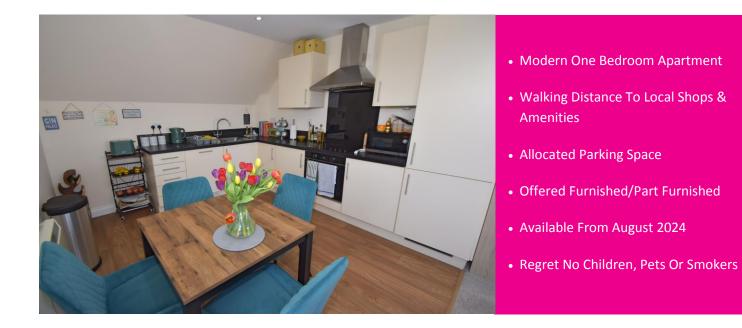

# Apt 9, Oakwell Court, Lowlands Road, St Sampson

Well Presented One Bedroom Apartment with Parking

Perry's Guide Reference: 11 E2

Apartment 9 Oakwell Court is a modern one bedroom apartment located in St Sampson, just a short walk from The Bridge amenities and Delancey Park. The bright accommodation comprises an open plan living room and kitchen, a double bedroom and bathroom.

# **Appliances Include:**

- Zanussi electric hob
- Beko oven
- Zanussi fridge/freezer
- Hotpoint dishwasher
- Hoover washer/dryer