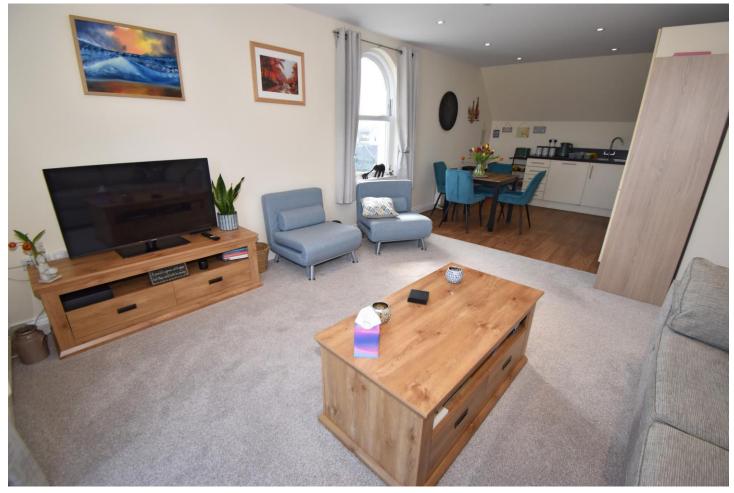

# Apt 9, Oakwell Court, Lowlands Road, St Sampson

Well Presented One Bedroom Apartment with Parking

Perry's Guide Reference: 11 E2

Apartment 9 Oakwell Court is a modern one bedroom apartment located in St Sampson, just a short walk from The Bridge amenities and Delancey Park. The bright accommodation comprises an open plan living room and kitchen, a double bedroom and bathroom.

# **Room Measurements**

SECOND FLOOR Lounge Area Kitchen Area Bedroom Bathroom

13' 5'' x 13' 1'' (4.1m x 4m) 11' 6'' x 10' 6'' (3.5m x 3.2m) 11' 6'' x 11' 6'' (3.5m x 3.5m) 8' 6'' x 5' 7'' (2.6m x 1.7m)