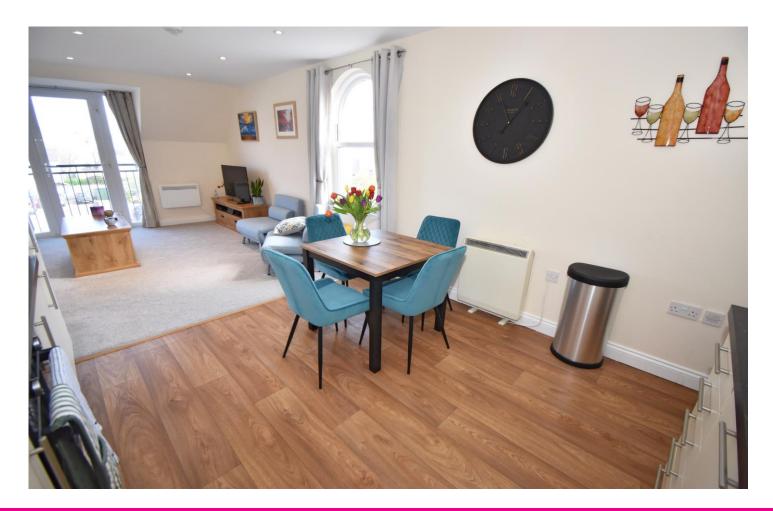

# Apt 9, Oakwell Court, Lowlands Road, St Sampson

Well Presented One Bedroom Apartment with Parking

Perry's Guide Reference: 11 E2

Apartment 9 Oakwell Court is a modern one bedroom apartment located in St Sampson, just a short walk from The Bridge amenities and Delancey Park. The bright accommodation comprises an open plan living room and kitchen, a double bedroom and bathroom.

# **Room Measurements**

SECOND FLOOR Lounge Area Kitchen Area Bedroom Bathroom

13' 5'' x 13' 1'' (4.1m x 4m) 11' 6'' x 10' 6'' (3.5m x 3.2m) 11' 6'' x 11' 6'' (3.5m x 3.5m) 8' 6'' x 5' 7'' (2.6m x 1.7m)