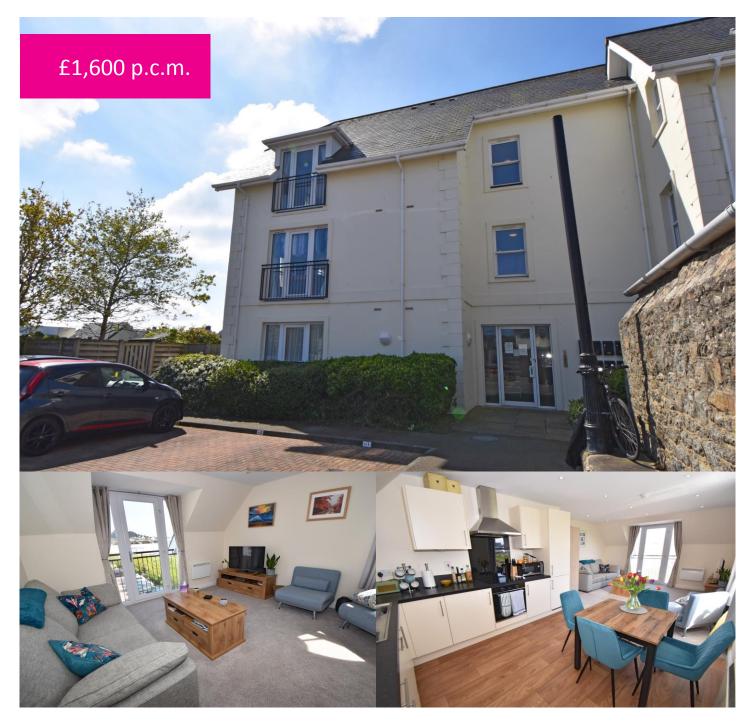

# Apt 9, Oakwell Court, Lowlands Road, St Sampson

Well Presented One Bedroom Apartment with Parking

Perry's Guide Reference: 11 E2

Apartment 9 Oakwell Court is a modern one bedroom apartment located in St Sampson, just a short walk from The Bridge amenities and Delancey Park. The bright accommodation comprises an open plan living room and kitchen, a double bedroom and bathroom.

Externally the property comes with one allocated parking space and visitor parking. Available from early August, internal viewing is highly recommended by Mawson Collins.

#### Deposit

£1,600.