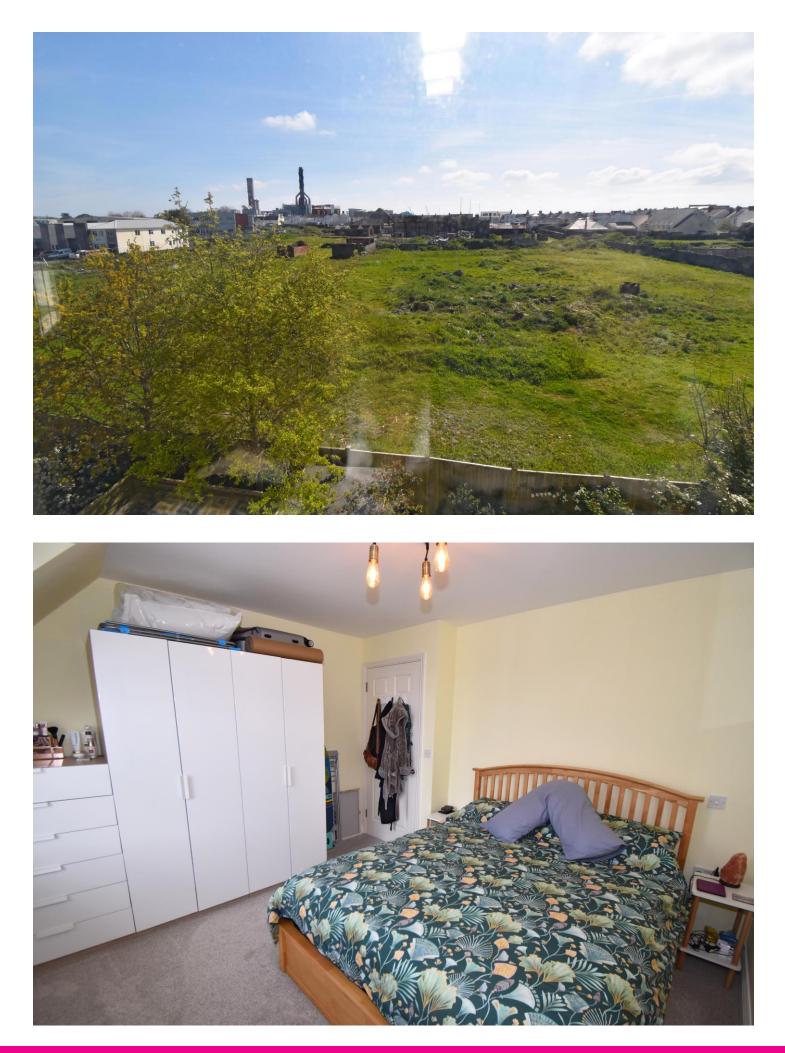

# Apt 9, Oakwell Court, Lowlands Road, St Sampson

Well Presented One Bedroom Apartment with Parking

Perry's Guide Reference: 11 E2

Apartment 9 Oakwell Court is a modern one bedroom apartment located in St Sampson, just a short walk from The Bridge amenities and Delancey Park. The bright accommodation comprises an open plan living room and kitchen, a double bedroom and bathroom.

# **Room Measurements**

SECOND FLOOR Lounge Area Kitchen Area Bedroom Bathroom

13' 5'' x 13' 1'' (4.1m x 4m) 11' 6'' x 10' 6'' (3.5m x 3.2m) 11' 6'' x 11' 6'' (3.5m x 3.5m) 8' 6'' x 5' 7'' (2.6m x 1.7m)