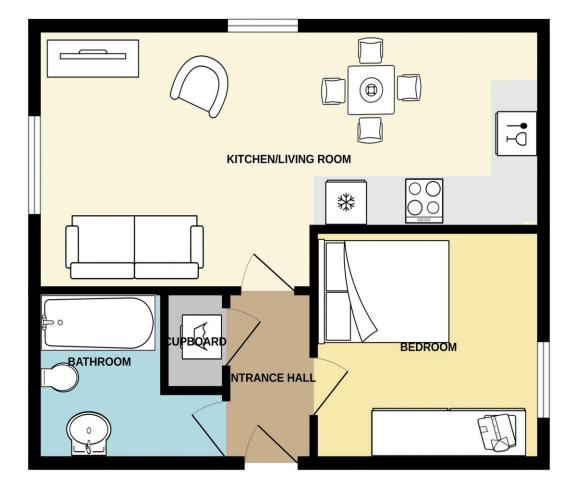

# **Room Measurements**

SECOND FLOOR Lounge Area Kitchen Area Bedroom Bathroom

13' 5'' x 13' 1'' (4.1m x 4m) 11' 6'' x 10' 6'' (3.5m x 3.2m) 11' 6'' x 11' 6'' (3.5m x 3.5m) 8' 6'' x 5' 7'' (2.6m x 1.7m)