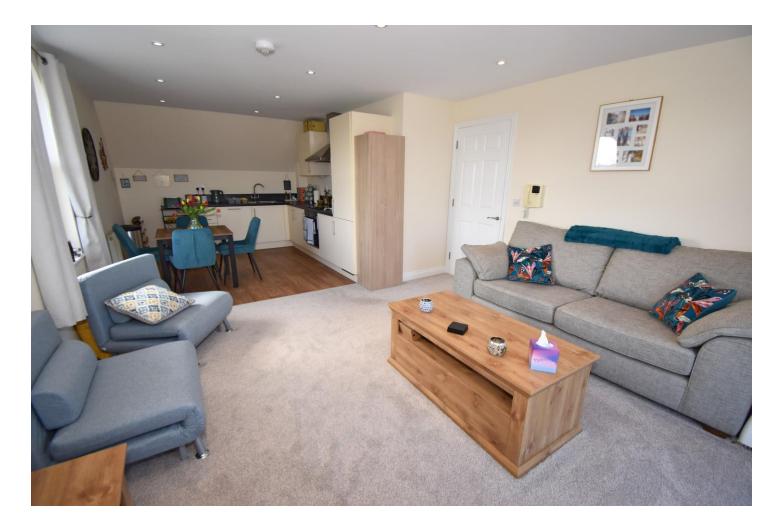

# Apt 9, Oakwell Court, Lowlands Road, St Sampson

Well Presented One Bedroom Apartment with Parking

Perry's Guide Reference: 11 E2

Apartment 9 Oakwell Court is a modern one bedroom apartment located in St Sampson, just a short walk from The Bridge amenities and Delancey Park. The bright accommodation comprises an open plan living room and kitchen, a double bedroom and bathroom.

# **Room Measurements**

SECOND FLOOR Lounge Area Kitchen Area Bedroom Bathroom

13' 5'' x 13' 1'' (4.1m x 4m) 11' 6'' x 10' 6'' (3.5m x 3.2m) 11' 6'' x 11' 6'' (3.5m x 3.5m) 8' 6'' x 5' 7'' (2.6m x 1.7m)